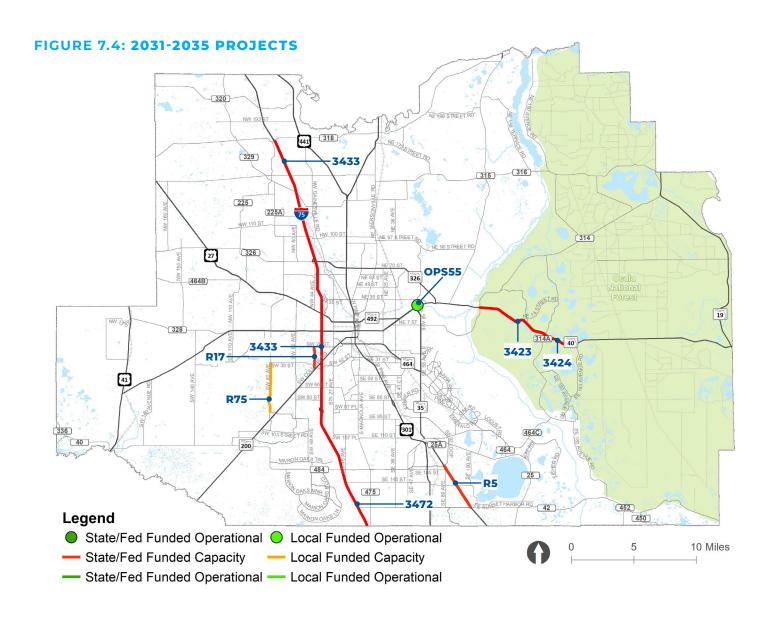

Line  | Widen to 4 lanes       |
| State/<br>Federal | OPS46   | SR 35                              | at Foss Rd, Robinson<br>Rd, Hames Rd |                   | Intersection geometry  |
| Funded            | R13     | SR 40                              | SW 60th Avenue                       | I-75              | Widen to 6 lanes       |
|                   | R14     | SR 40                              | 1-75                                 | SW 27th Avenue    | Widen to 6 lanes       |
|                   | OPS56   | SR 40 Downtown<br>Operational Imp. | US 441                               | NE 8th Ave        | Complete Street        |
|                   | 4106742 | SR 40                              | from end of 4 lanes                  | to East of CR 314 | Widen to 4 lanes       |



**TABLE 7.4: 2031-2035 PROJECTS** 

| FUNDING           | ID    | FACILITY         | FROM                  | то                 | PROJECT<br>DESCRIPTION   |
|-------------------|-------|------------------|-----------------------|--------------------|--------------------------|
|                   | R5    | US 441           | CR 42                 | SE 132nd Street Rd | Widen to 6 lanes         |
|                   | R17   | SW 44th Avenue   | SR 200                | SW 20th Street     | New 4 lane               |
| State/            | OPS55 | SR 40            | SR 35                 |                    | Intersection<br>geometry |
| Federal<br>Funded | 3472  | I-75             | Sumter/Marion Co Line | CR 484             | Widen to 8 lanes         |
|                   | 3433  | I-75