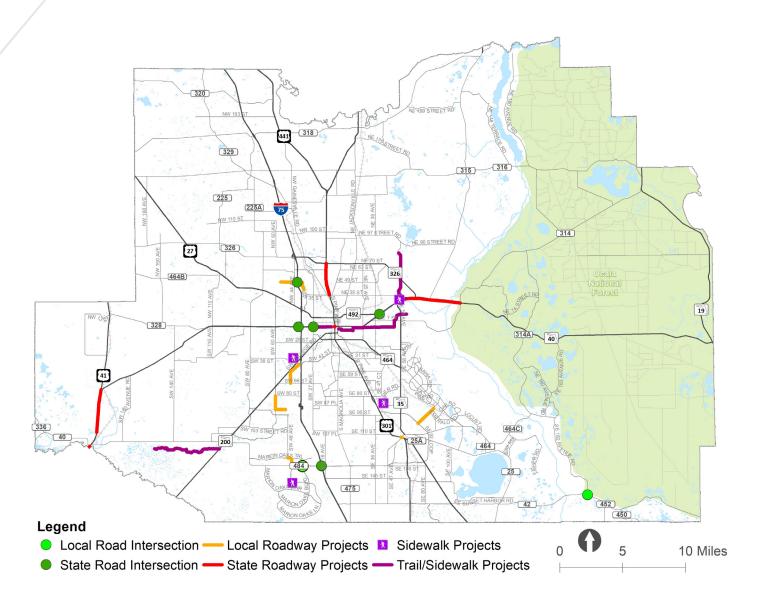

## **Key Projects**

## **KEY PROJECTS -**

#### FM# 435209-1:

- TPO Priority #1
- I-75 (S.R. 93) at NW 49<sup>th</sup> Street, from end of NW 49<sup>th</sup> Street to end of NW 35th Street
- New Interchange
- Construction funded in FY 24/25
- Funding in Tentative Work Program: \$42,934,270

#### FM# 433660-1:

- TPO Priority #4
- U.S. 441 at S.R. 464
- Operations Improvement
- Design funded in FY 24/25 and Construction funding in FYs 25/26 and 26/27
- Funding in Tentative Work Program: \$3,277,299

#### FM# 433661-1

- TPO Priority #6
- U.S. 441, from SR 40 to SR 40A (SW Broadway)
- Construction funded in FY 22/23
- Funding in Tentative Work Program: \$17,767

#### FM# 433652-1:

- TPO Priority #7
- S.R. 40 Intersections at SW 40<sup>th</sup> Avenue and SW 27<sup>th</sup> Avenue
- Add Turn Lane(s)
- Right-of-Way funded in FYs 22/23 and 23/24
- Funding in Tentative Work Program: \$1,399,654

#### FM# 450340-1:

- TPO Priority #9
- Emerald Road Extension, from SE 92<sup>nd</sup> Loop to CR 424 (SE Maricamp Road)
- New Road Construction
- Right-of-Way and Construction funded in FY 22/23
- Funding in Tentative Work Program: \$9,650,000

#### FM# 436756-1

- TPO Priority #33
- Downtown Ocala Trail from SE Osceola Avenue to Silver Springs State Park
- Design funded in FY 24/25
- Funding in Tentative Work Program: \$253,001

#### FM# 435484-2:

- TPO Priority #41
- Pruitt Trail, from S.R. 200 to Pruitt Trailhead
- Construction funding in FY 25/26
- Funding in Tentative Work Program: \$2,158,000

#### FM# 433651-1:

- TPO Priority #64
- CR 484, from SW 20th Avenue to CR 475A
- Interchange Improvement
- Construction funded in FY 23/24
- Funding in Tentative Work Program: \$47,520