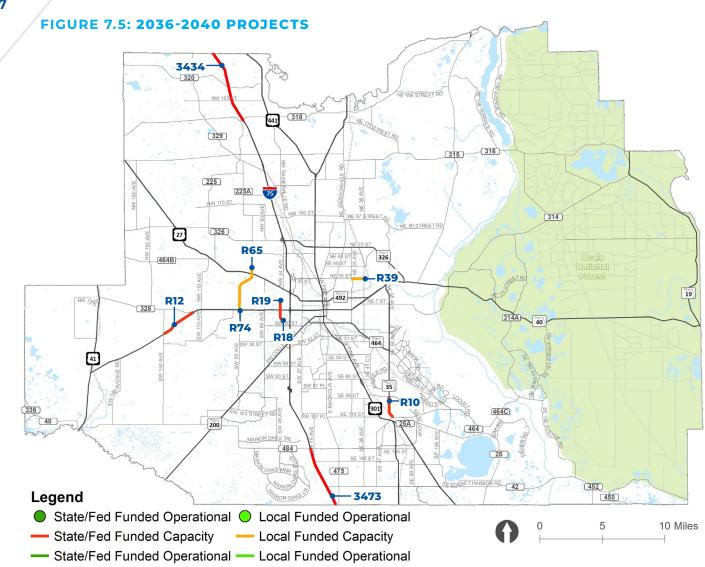

#### FM# 435209-1:

- TPO Priority #1
- I-75 (S.R. 93) at NW 49<sup>th</sup> Street, from end of NW 49<sup>th</sup> Street to end of NW 35th Street
- New Interchange
- Construction funded in FY 24/25
- Funding in Tentative Work Program: \$42,934,270

#### FM# 433660-1:

- TPO Priority #4
- U.S. 441 at S.R. 464
- Operations Improvement
- Design funded in FY 24/25 and Construction funding in FYs 25/26 and 26/27
- Funding in Tentative Work Program: \$3,277,299

#### FM# 433661-1

- TPO Priority #6
- U.S. 441, from SR 40 to SR 40A (SW Broadway)
- Construction funded in FY 22/23
- Funding in Tentative Work Program: \$17,767

#### FM# 433652-1:

- TPO Priority #7
- S.R. 40 Intersections at SW 40<sup>th</sup> Avenue and SW 27<sup>th</sup> Avenue
- Add Turn Lane(s)
- Right-of-Way funded in FYs 22/23 and 23/24
- Funding in Tentative Work Program: \$1,399,654

#### FM# 450340-1:

- TPO Priority #9
- Emerald Road Extension, from SE 92<sup>nd</sup> Loop to CR 424 (SE Maricamp Road)
- New Road Construction
- Right-of-Way and Construction funded in FY 22/23
- Funding in Tentative Work Program: \$9,650,000

#### FM# 436756-1

- TPO Priority #33
- Downtown Ocala Trail from SE Osceola Avenue to Silver Springs State Park
- Design funded in FY 24/25
- Funding in Tentative Work Program: \$253,001

#### FM# 435484-2:

- TPO Priority #41
- Pruitt Trail, from S.R. 200 to Pruitt Trailhead
- Construction funding in FY 25/26
- Funding in Tentative Work Program: \$2,158,000

#### FM# 433651-1:

- TPO Priority #64
- CR 484, from SW 20th Avenue to CR 475A
- Interchange Improvement
- Construction funded in FY 23/24
- Funding in Tentative Work Program: \$47,520