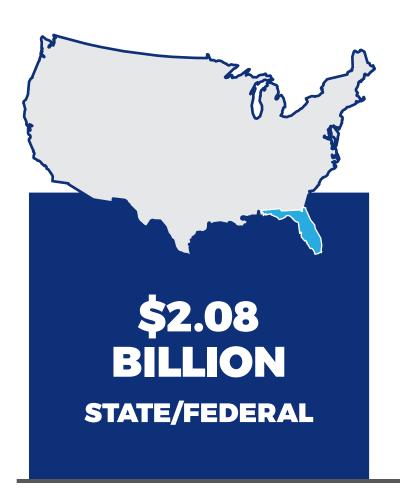

. The local revenue sources include two primary existing sources of revenues, both of which are used by Marion County to fund transportation improvements. The first includes a combination of state- and locally-levied fuel taxes and the second includes the revenues collected from the County's transportation impact fee program. Other revenues used by SunTran to operate and maintain the public transit system in Marion County are summarized separately.

The State/Federal revenues include two funding programs available for transportation improvements in Marion County. One is allocated to projects by FDOT on the Strategic Intermodal System (SIS) and the second is the Other Roads & Right of Way program, which is forecast and provided to the TPO by FDOT to be allocated to cost feasible projects.





#### **Local Revenues**

The fuel tax and impact fee revenues were forecast based on a combination of historical receipts, expected population growth in Marion County, projected economic growth, inflation, and current transportation impact fee rate schedules. The fuel tax revenue projections were adjusted to account for debt service obligations on a 2016 Local Option Fuel Tax bond and County transportation operation and maintenance costs. The balance of fuel tax revenues and impact fees, totaling \$278 million for the plan period, are allocated to non-state roadway projects in the Cost Feasible Plan. **TABLE 6.1** includes the projected fuel tax and impact fee revenues allocated to the local roadway projects in the Cost Feasible Plan.

Other local revenue sources were forecast, but not