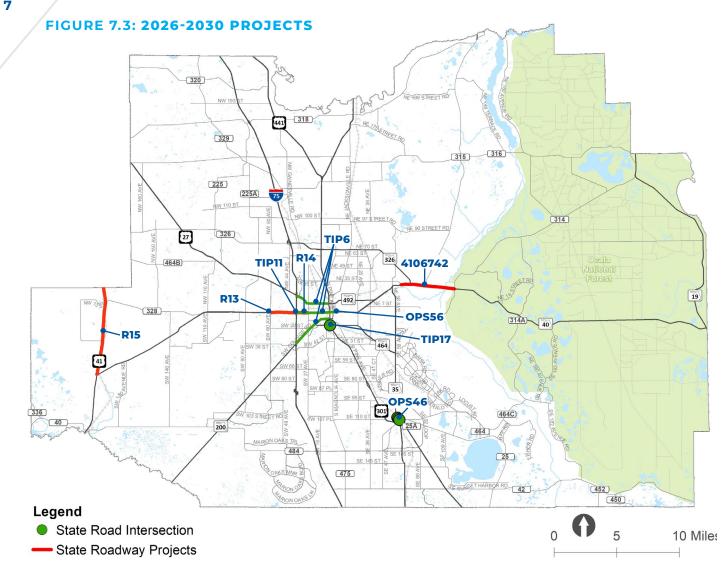

| SW 7th Ave                    | Sidewalks                      |
|                                         | Marion Oaks-<br>Sunrise/Horizon | Marion Oaks Golf Way              | Marion Oaks Manor             | Sidewalks                      |
|                                         | Saddlewood Elemen               | tary Sidewalks                    |                               | Sidewalks                      |
|                                         | Legacy Elementary S             | idewalks                          |                               | Sidewalks                      |
| Technological<br>Investments            | Marion County/ Ocal             | a ITS Operational Support         |                               | ITS Communication System       |



**TABLE 7.3: 2026-2030 PROJECTS** 

| FUNDING           | ID      | FACILITY                           | FROM                                 | то                | PROJECT<br>DESCRIPTION |
|-------------------|---------|------------------------------------|--------------------------------------|-------------------|------------------------|
|                   | TIP6    | I-75 FRAME Off System              |                                      |                   | ITS infrastructure     |
|                   | TIP17   | US 441                             | at SR 464                            |                   | Turn lane              |
|                   | TIP11   | SR 40                              | SW 40th Ave                          | SW 27th Ave       | Left turn lane