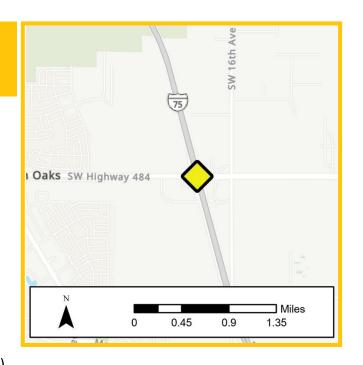

#### FM# 433651-1:

- TPO Priority #64
- CR 484, from SW 20th Avenue to CR 475A
- Interchange Improvement
- Construction funded in FY 23/24
- Funding in Tentative Work Program: \$47,520

FDOT

July 1, 2022 through June 30, 2027 Florida Department of Transportation - District Five

| MARION COUNTY                                                                                                                                                                                                                                                                                 |                                                                                                      |                                             |                   |                                |                                    | Highways                     |
|-----------------------------------------------------------------------------------------------------------------------------------------------------------------------------------------------------------------------------------------------------------------------------------------------|------------------------------------------------------------------------------------------------------|---------------------------------------------|-------------------|--------------------------------|------------------------------------|------------------------------|
| 433651-1 - CR 484 FROM SW 2<br>Type of Work: INTERCHANGE                                                                                                                                                                                                                                      |                                                                                                      |                                             |                   |                                |                                    |                              |
| Phase                                                                                                                                                                                                                                                                                         | Funding Source                                                                                       | 2023                                        | 2024              | 2025                           | 2026                               | 2027                         |
| Construction                                                                                                                                                                                                                                                                                  | Federal                                                                                              |                                             | \$47,520          |                                |                                    |                              |
| Total for Project 433651-1                                                                                                                                                                                                                                                                    |                                                                                                      |                                             | \$47,520          |                                |                                    |                              |
| 433651-4 - CR 484 FROM SW 2<br>Type of Work: LANDSCAPING                                                                                                                                                                                                                                      | 20TH AVENUE TO CR 475A                                                                               |                                             |                   |                                |                                    |                              |
| Phase                                                                                                                                                                                                                                                                                         | Funding Source                                                                                       | 2023                                        | 2024              | 2025                           | 2026                               | 2027                         |
| Construction                                                                                                                                                                                                                                                                                  | Federal                                                                                              | \$179,724                                   |                   |                                |                                    |                              |
| Total for Project 433651-4                                                                                                                                                                                                                                                                    |                                                                                                      | \$179,724                                   |                   |                                |                                    |                              |
| 433652-1 - SR 40 INTERSECTION Type of Work: ADD TURN LANE                                                                                                                                                                                                                                     |                                                                                                      | SW 27TH AVENUE                              | 2024              | 2025                           | 2026                               | 2027                         |
|                                                                                                                                                                                                                                                                                               | Funding Source Federal                                                                               | \$1,122,500                                 | \$247,154         | 2025                           | 2026                               | 2027                         |
| Right of Way                                                                                                                                                                                                                                                                                  | State                                                                                                | \$1,122,500                                 | φ247,154          |                                |                                    |                              |
|                                                                                                                                                                                                                                                                                               |                                                                                                      |                                             |                   |                                |                                    |                              |
| Total for Project 433652-1                                                                                                                                                                                                                                                                    | State                                                                                                | \$1,152,500                                 | \$247,154         |                                |                                    |                              |
| Total for Project 433652-1  433660-1 - US 441 @ SR 464 Type of Work: TRAFFIC OPS IM                                                                                                                                                                                                           |                                                                                                      | . ,                                         | \$247,154         |                                |                                    |                              |
| 433660-1 - US 441 @ SR 464                                                                                                                                                                                                                                                                    |                                                                                                      | . ,                                         | \$247,154<br>2024 | 2025                           | 2026                               | 2027                         |
| <b>433660-1 - US 441 @ SR 464</b> Type of Work: TRAFFIC OPS IN                                                                                                                                                                                                                                | MPROVEMENT                                                                                           | \$1,152,500                                 |                   | <b>2025</b><br>\$160,000       | 2026                               | 2027                         |
| 433660-1 - US 441 @ SR 464 Type of Work: TRAFFIC OPS IN  Phase Preliminary Engineering Construction                                                                                                                                                                                           | MPROVEMENT  Funding Source                                                                           | \$1,152,500                                 |                   |                                | <b>2026</b><br>\$3,094,219         | <b>2027</b><br>\$23,080      |
| 433660-1 - US 441 @ SR 464 Type of Work: TRAFFIC OPS IN  Phase Preliminary Engineering                                                                                                                                                                                                        | MPROVEMENT  Funding Source  State                                                                    | \$1,152,500                                 |                   |                                |                                    | \$23,080                     |
| 433660-1 - US 441 @ SR 464 Type of Work: TRAFFIC OPS IM Phase Preliminary Engineering Construction Total for Project 433660-1                                                                                                                                                                 | MPROVEMENT  Funding Source  State  State  State  O TO SR 40A (SW BROADWAY)                           | \$1,152,500                                 |                   | \$160,000                      | \$3,094,219                        |                              |
| 433660-1 - US 441 @ SR 464 Type of Work: TRAFFIC OPS IM Phase Preliminary Engineering Construction Total for Project 433660-1  433661-1 - US 441 FROM SR 4 Type of Work: TRAFFIC OPS IM Phase                                                                                                 | MPROVEMENT  Funding Source  State  State  Of TO SR 40A (SW BROADWAY)  MPROVEMENT  Funding Source     | 2023                                        |                   | \$160,000                      | \$3,094,219                        | \$23,080                     |
| 433660-1 - US 441 @ SR 464 Type of Work: TRAFFIC OPS IM  Phase Preliminary Engineering Construction Total for Project 433660-1  433661-1 - US 441 FROM SR 4 Type of Work: TRAFFIC OPS IM  Phase Construction                                                                                  | Funding Source State State Of TO SR 40A (SW BROADWAY) MPROVEMENT                                     | \$1,152,500<br>2023<br>2023<br>\$17,767     | 2024              | \$160,000<br><b>\$160,000</b>  | \$3,094,219<br><b>\$3,094,219</b>  | \$23,080<br><b>\$23,080</b>  |
| 433660-1 - US 441 @ SR 464 Type of Work: TRAFFIC OPS IM Phase Preliminary Engineering Construction Total for Project 433660-1  433661-1 - US 441 FROM SR 4 Type of Work: TRAFFIC OPS IM Phase                                                                                                 | MPROVEMENT  Funding Source  State  State  Of TO SR 40A (SW BROADWAY)  MPROVEMENT  Funding Source     | 2023                                        | 2024              | \$160,000<br><b>\$160,000</b>  | \$3,094,219<br><b>\$3,094,219</b>  | \$23,080<br><b>\$23,080</b>  |
| 433660-1 - US 441 @ SR 464 Type of Work: TRAFFIC OPS IM  Phase Preliminary Engineering Construction Total for Project 433660-1  433661-1 - US 441 FROM SR 4 Type of Work: TRAFFIC OPS IM  Phase Construction                                                                                  | Funding Source State State  Of TO SR 40A (SW BROADWAY) MPROVEMENT  Funding Source State              | \$1,152,500<br>2023<br>2023<br>\$17,767     | 2024              | \$160,000<br><b>\$160,000</b>  | \$3,094,219<br><b>\$3,094,219</b>  | \$23,080<br><b>\$23,080</b>  |
| 433660-1 - US 441 @ SR 464 Type of Work: TRAFFIC OPS IM Phase Preliminary Engineering Construction Total for Project 433660-1  433661-1 - US 441 FROM SR 4 Type of Work: TRAFFIC OPS IM Phase Construction Total for Project 433661-1                                                         | Funding Source State State  Of TO SR 40A (SW BROADWAY) MPROVEMENT  Funding Source State              | \$1,152,500<br>2023<br>2023<br>\$17,767     | 2024              | \$160,000<br><b>\$160,000</b>  | \$3,094,219<br><b>\$3,094,219</b>  | \$23,080<br><b>\$23,080</b>  |
| 433660-1 - US 441 @ SR 464 Type of Work: TRAFFIC OPS IMPhase Preliminary Engineering Construction Total for Project 433660-1  433661-1 - US 441 FROM SR 4 Type of Work: TRAFFIC OPS IMPhase Construction Total for Project 433661-1  434844-1 - CR 42 AT SE 182NE Type of Work: ADD LEFT TURN | Funding Source State State  Of TO SR 40A (SW BROADWAY) MPROVEMENT  Funding Source State  D N LANE(S) | \$1,152,500<br>2023<br>\$17,767<br>\$17,767 | 2024              | \$160,000<br>\$160,000<br>2025 | \$3,094,219<br>\$3,094,219<br>2026 | \$23,080<br>\$23,080<br>2027 |