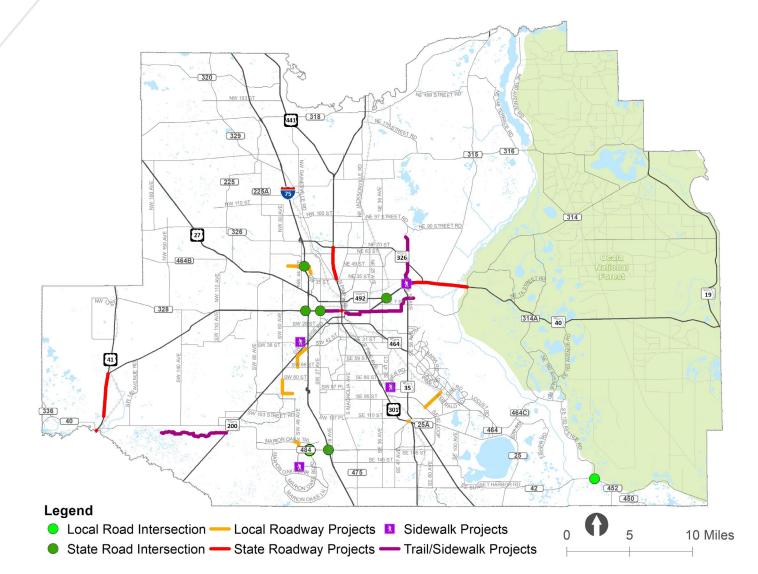

easible Plan by five-year timeband as well as the ITS boxed fund program allocation. Likewise, the Travel Choices category includes the Multimodal boxed fund program allocation. Other categories used in this summary include Economic Development/Freight, and Resiliency/Security. The latter category includes improvements identified on congested evacuation corridors, which are categorized as Resiliency due to their importance to facilitate an evacuation response to natural disasters, and as Security due to the role these facilities play ensuring the security of Marion County residents in the face of such a natural disaster.



Note: Cost allocations do not sum to the Cost Feasible Plan total, as some project costs are reflected in more than one category.

#### FIGURE 7.2: 2021-2025 PROJECTS



#### **TABLE 7.2: 2021-2025 PROJECTS**

| PROJECT TYPE                            | FACILITY                        | FROM                              | то                            | IMPROVEMENT                    |
|-----------------------------------------|---------------------------------|-----------------------------------|-------------------------------|--------------------------------|
|                                         | SR 45 (US 41)                   | SW 110TH St                       | N of SR 40                    | Add Lanes & Reconstruct        |
|                                         | SR 40                           | End of 4 Lanes                    | E of CR 314                   | Add Lanes & Reconstruct        |
|