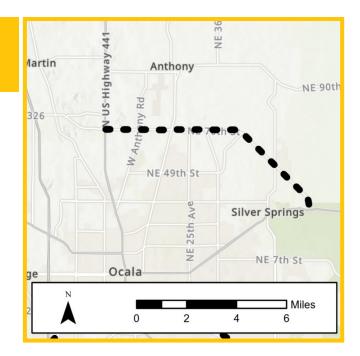

#### FM# 433661-1

- TPO Priority #6
- U.S. 441, from SR 40 to SR 40A (SW Broadway)
- Construction funded in FY 22/23
- Funding in Tentative Work Program: \$17,767