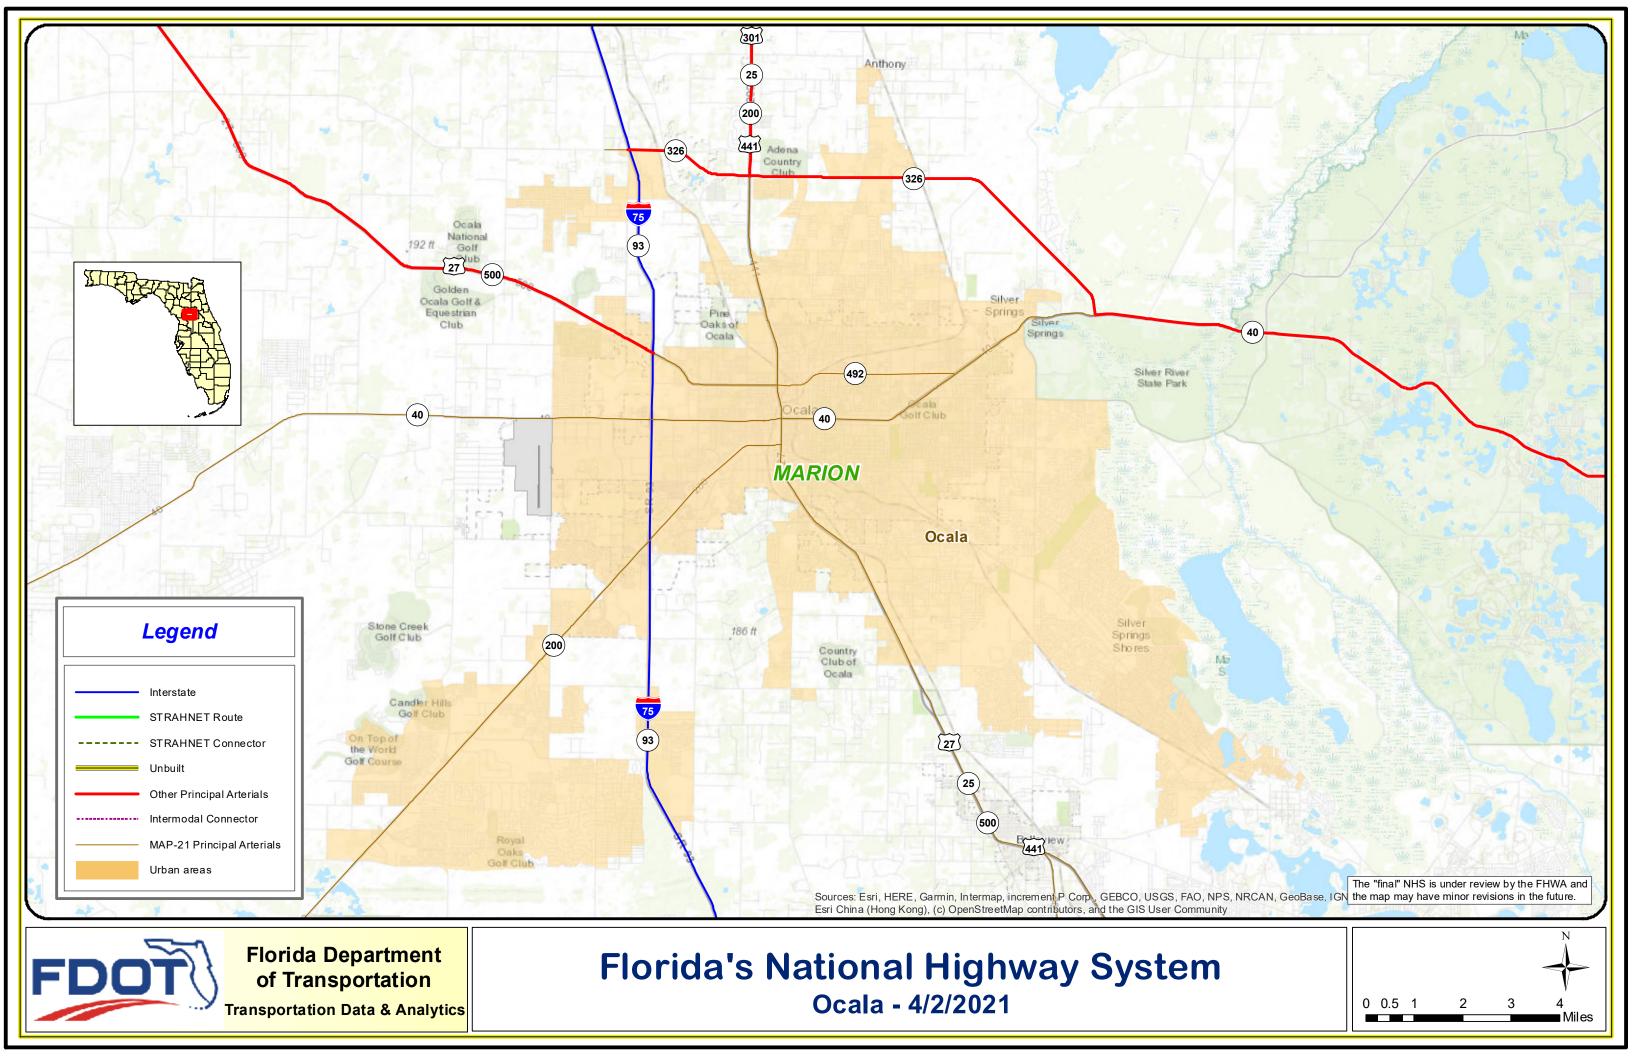

#### **Summary**

The Florida Department of Transportation (FDOT) District 5 will provide a presentation covering the Tentative Five-Year Work Program for fiscal years 2023 through 2027 in Marion County. The FDOT District 5 2021 Work Program Public Hearing Week took place from October 25 to 29, 2021 including a Public Hearing Workshop meeting held both virtually and at the District Headquarters in DeLand on October 28, 2021.

The Five-Year Tentative Work Program may be accessed at the following link. The Marion County portion of the Work Program is also included with this memo. <a href="https://www.fdot.gov/topics/fdot-work-program/district-5-wp-public-hearings/district-5-documents">https://www.fdot.gov/topics/fdot-work-program/district-5-wp-public-hearings/district-5-documents</a>