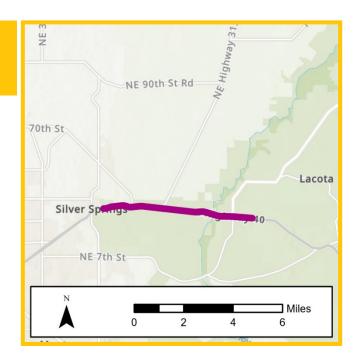

#### FM# 436756-1

- TPO Priority #33
- Downtown Ocala Trail from SE Osceola Avenue to Silver Springs State Park
- Design funded in FY 24/25
- Funding in Tentative Work Program: \$253,001