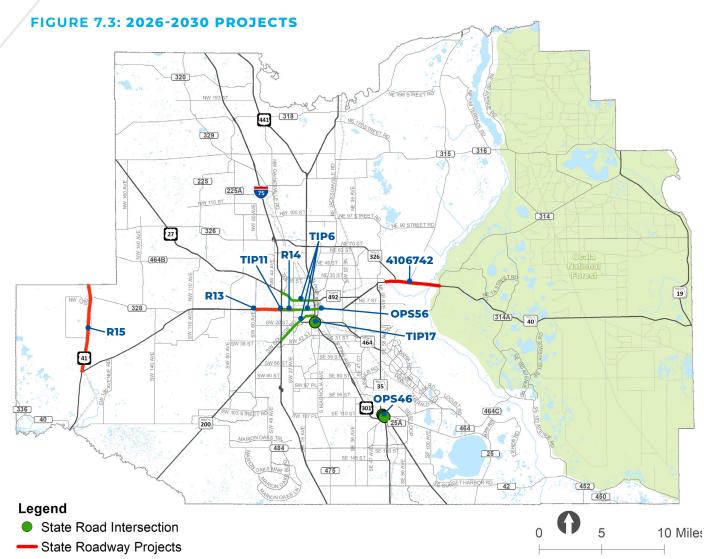

| SW 7th Ave                    | Sidewalks                      |
|                                            | Marion Oaks-<br>Sunrise/Horizon | Marion Oaks Golf Way              | Marion Oaks Manor             | Sidewalks                      |
|                                            | Saddlewood Elemen               | tary Sidewalks                    |                               | Sidewalks                      |
|                                            | Legacy Elementary S             | Sidewalks                         |                               | Sidewalks                      |
| Technological<br>Investments               | Marion County/ Ocal             | a ITS Operational Support         |                               | (ITS Communication System)     |



#### **TABLE 7.3: 2026-2030 PROJECTS**

| FUNDING           | ID      | FACILITY                           | FROM                                 | то                | PROJECT<br>DESCRIPTION |
|-------------------|---------|------------------------------------|--------------------------------------|-------------------|------------------------|
|                   | TIP6    | I-75 FRAME Off System              |                                      |                   | ITS infrastructure     |
|                   | TIP17   | US 441                             | at SR 464                            |                   | Turn lane              |
|                   | TIP11   | SR 40                              | SW 40th Ave                          | SW 27th Ave       | Left turn lane