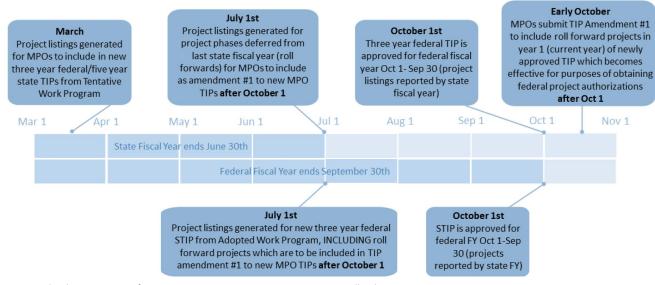

that were not authorized and encumbered prior to June 30. These projects automatically roll-forward in the FDOT Work Program, but not into the TIP to meet the TPO's timeline for annual adoption. As a result, the TPO's TIP must be amended each year to include these projects to be in full alignment with the FDOT Work Program. Hence, the process is called the Roll Forward TIP Amendment.

Unlike all other projects, Federal Transit Administration (FTA) projects to not automatically roll-forward in the FDOT Work Program. The TPO is required to coordinate with the FDOT District Public Transit Office (TPO) and SunTran to ensure that any project funding is appropriately accounted for in the Roll Forward TIP Amendment. The following graphic displays the Roll Forward process and all key milestones.



Source: Florida Department of Transportation MPO Program Management Handbook, 2021

#### **Roll Forward Summary**

The following summary displays the differences between the current adopted FY 2021/2022 to 2025/2026 TIP for year one (FY 21/2022) and proposed TIP based on the project changes due to the Roll Forward amendment process.

| Project FM # | Project Name Work Type                             |                                  | Project Name Work Type Phase |             | Phase(s)  | Current TIP<br>FY 21/2022 | Amount<br>Rolled<br>Forward | Revised TIP<br>FY 21/2022 |
|--------------|----------------------------------------------------|----------------------------------|------------------------------|-------------|-----------|---------------------------|-------------------------